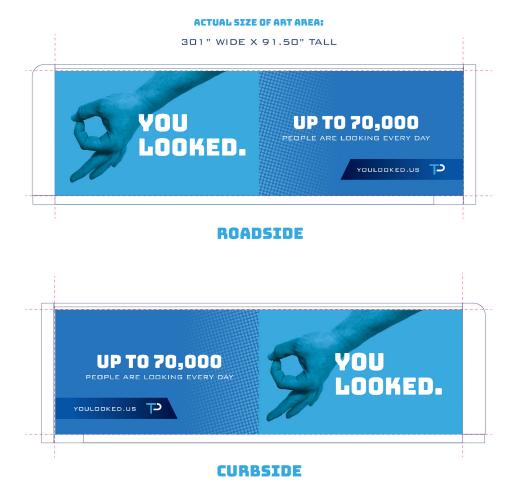

## **26' TRUCK TEMPLATE**

## **SIDE OF TRUCK**

#### Safe Zone - 297" x 88" (74.25" x 22" @ 25%)

All critical elements (text, images, graphic elements, logos, etc.) should be kept within this area.

We recommend no borders - due to possible shifting during the install process, borders may appear uneven.

#### Final Trim Zone - 301" x 92" (75.25" x 23" @ 25%) Final Install Graphic Size