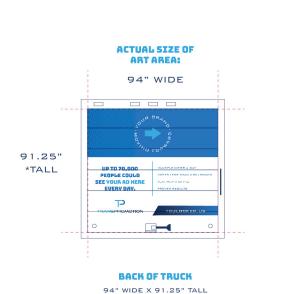

#### Safe Zone - 90" x 87 (22.5" x 21.75" @ 25%)

All critical elements (text, images, graphic elements, logos, etc.) should be kept within this area. We recommend no borders - due to possible shifting during the install process, borders may appear uneven. Final Timi Zone - 94" x 91" (23.5" x 22.75" @ 25%) Final Install Graphic Size

### Bleed Zone - 98" x 95

producing the wrap.

(24.5" x 23.75" @ 25%) Please allow 2" (.5" @ 25%) for installation tolerance around your design. Be sure to extend all background images or colors all the way to the edge of this area. This Template is set at 25% of final size.

## **BACK OF TRUCK**