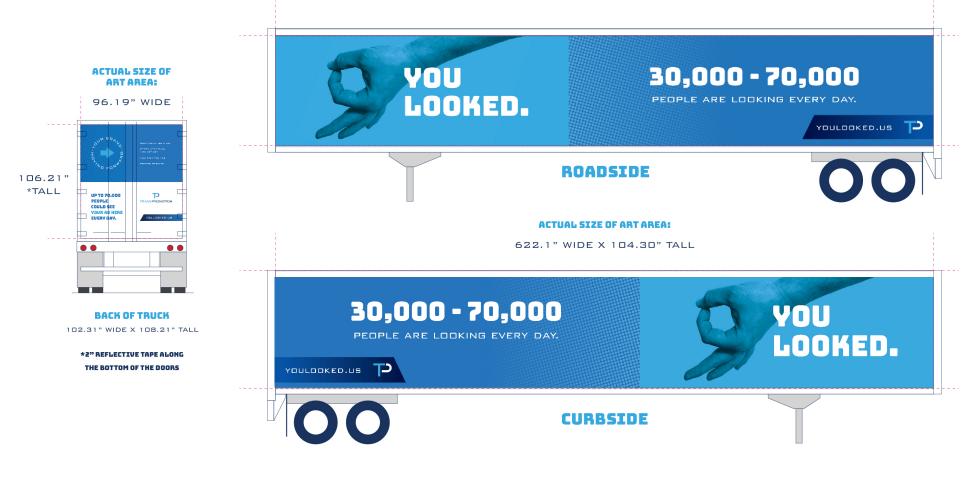

# **53' TRUCK TEMPLATE**

## **SIDE OF TRUCK**

## Safe Zone - 616" x 94" (154" x 23.5" @ 25%)

All critical elements (text, images, graphic elements, logos, etc.) should be kept within this area. We recommend no borders - due to possible shifting during the install process, borders may appear uneven. Final Trim Zone - 622" x 100" (155.5" x 25" @ 25%)

## **BACK OF TRUCK**

| Safe Zone - 90" x 1<br>(22.5" x 25" @ 25<br>All critical elements (<br>logos, etc.) should be<br>We recommend no be<br>during the install proc<br>Final Trim Zone - 9 |               | graphic elements,<br>his area.<br>possible shifting<br>may appear uneven.   |
|-----------------------------------------------------------------------------------------------------------------------------------------------------------------------|---------------|-----------------------------------------------------------------------------|
| (24" x 26.5" @ 25%<br>Final Install Graphic S                                                                                                                         |               |                                                                             |
| Bleed Zone - 104"<br>(26" x 28.5" @ 25%                                                                                                                               |               |                                                                             |
| Please allow 4" (1" @<br>around your design. E<br>images or colors all ti<br>This Template is set                                                                     |               | tallation tolerance<br>and all background<br>edge of this area.<br>al size. |
| <b>DO NOT SCA</b><br>Create your artwork<br>this template. The fi<br>producing the wrap.                                                                              |               | 150 dpi raster to fit<br>ill be done while                                  |
| Please leave arts                                                                                                                                                     | work out of t | he nurole areas                                                             |

#### ACTUAL SIZE OF ART AREA: