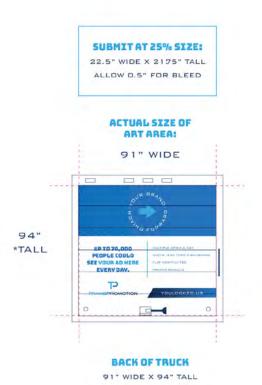

#### **ACTUAL SIZE OF ART AREA:**

622.1" WIDE X 104.30" ALL

**BACK OF TRUCK**102.31" WIDE X 108.21" **A**LL

\*2" REFLECTIVE TAPE ALONG
THE BOTTOM OF THE DOORS

#### **ACTUAL SIZE OF ART AREA:**

622.1" WIDE X 104.30" ALL