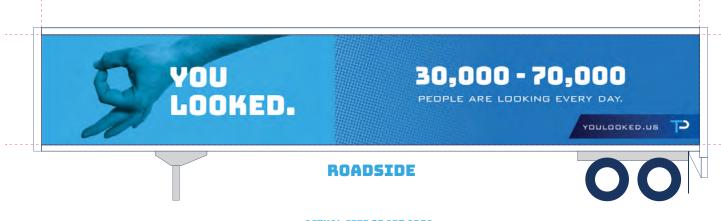

end no borders - due to possible shifting during the install process, borders may appear uneven.

Final Trim Zone - 622" x 100" (155.5" x 25" @ 25%)

Final Install Graphic Size

Bleed Zone - 630" x 108" (157.5" x 27" @ 25%)

Please allow 4" (1" @ 25%) for installation tolerance around your design. Be sure to extend all background images or colors all the way to the edge of this area.

This Template is set at 25% of final size.

# DO NOT SCALE.

Create your artwork as Vector or 150 dpi raster to fit this template. The final scaling will be done while producing the wrap.

## **BACK OF TRUCK**



DOWNLOAD THE INDESIGN TEMPLATE



#### **ACTUAL SIZE OF ART AREA:**

622.1" WIDE X 104.30" ALL



**BACK OF TRUCK**102.31" WIDE X 108.21" **A**LL

\*2" REFLECTIVE TAPE ALONG
THE BOTTOM OF THE DOORS



#### **ACTUAL SIZE OF ART AREA:**

622.1" WIDE X 104.30" ALL





# **26' TRUCK TEMPLATE**

## **SIDE OF TRUCK**

### Safe Zone - 297" x 88" (74.25" x 22" @ 25%)

All critical elements (text, images, graphic elements, logos, etc.) should be kept within this area.

We recommend no borders - due to possible shifting during the install process, borders may appear uneven.

Final Trim Zone - 305" x 98" (76.25" x 24.5" @ 25%)

Final Install Graphic Size

Bleed Zone - 306" x 99" (76.5" x 24.75" @ 25%)

Please allow 2" (.5" @ 25%) for installation tolerance around your design. Be sure to extend all background images or colors all the way to the edge of this area.

This Template is set at 25% of final size.

### DO NOT SCALE.

Create your artwork as Vector or 150 dpi raster to fit this template.