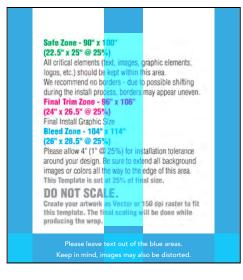

### Safe Zone - 616" x 94" (154" x 23.5" @ 25%)

All critical elements (text, images, graphic elements, logos, etc.) should be kept within this area. We recommend no borders - due to possible shifting during the install process, borders may appear uneven.

Final Trim Zone - 622" x 100" (155.5" x 25" @ 25%)

Final Install Graphic Size

Bleed Zone - 630" x 108" (157.5" x 27" @ 25%)

Please allow 4" (1" @ 25%) for installation tolerance around your design. Be sure to extend all background images or colors all the way to the edge of this area.

This Template is set at 25% of final size.

# DO NOT SCALE.

Create your artwork as Vector or 150 dpi raster to fit this template. The final scaling will be done while producing the wrap.