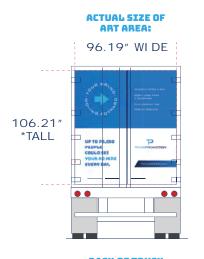

#### **ACTUAL SIZE OF ART AREA:**

622.1" WIDE X 104.30" ALL

**BACK OF TRUCK**102.31" WIDE X 108.21" **A**LL

\*2" REFLECTIVE TAPE ALONG
THE BOTTOM OF THE DOORS

#### **ACTUAL SIZE OF ART AREA:**

622.1" WIDE X 104.30" ALL