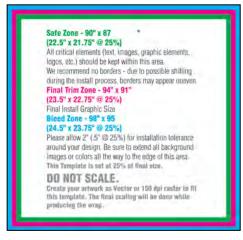

### Safe Zone - 297" x 88" (74.25" x 22" @ 25%)

All critical elements (text, images, graphic elements, logos, etc.) should be kept within this area.

We recommend no borders - due to possible shifting during the install process, borders may appear uneven.

Final Trim Zone - 305" x 98" (76.25" x 24.5" @ 25%)

Final Install Graphic Size

Bleed Zone - 306" x 99" (76.5" x 24.75" @ 25%)

Please allow 2" (.5" @ 25%) for installation tolerance around your design. Be sure to extend all background images or colors all the way to the edge of this area.

This Template is set at 25% of final size.

# DO NOT SCALE.

Create your artwork as Vector or 150 dpi raster to fit this template. The final scaling will be done while producing the wrap.