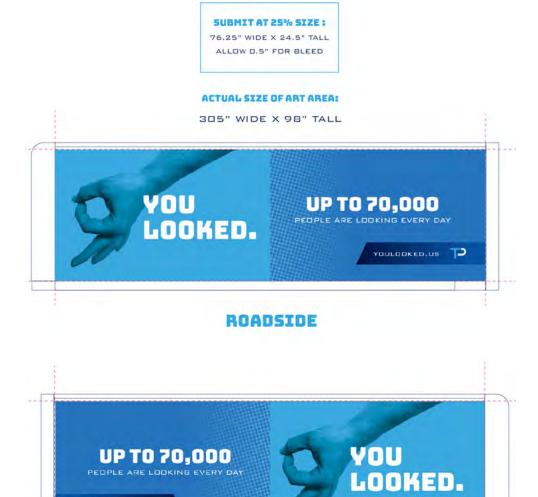

Final Trim Zone - 305" x 98" (76.25" x 24.5" @ 25%)

Final Install Graphic Size

Bleed Zone - 306" x 99" (76.5" x 24.75" @ 25%)

Please allow 2" (.5" @ 25%) for installation tolerance around your design. Be sure to extend all background images or colors all the way to the edge of this area.