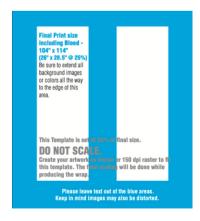

### **BACK OF TRUCK**

ACTUAL SIZE OF ART AREA:

FINAL PRINT SIZE (INCLUDING BLEED) 104" X 114"

\*2" REFLECTIVE TAPE ALONG
THE BOTTOM OF THE DOORS

### DO NOT SCALE.

Create your artwork as Vector or 150 dpi raster to fit this template. The final scaling will be done while producing the wrap.

Please leave text out of the blue areas. Keep in mind images may also be distorted.