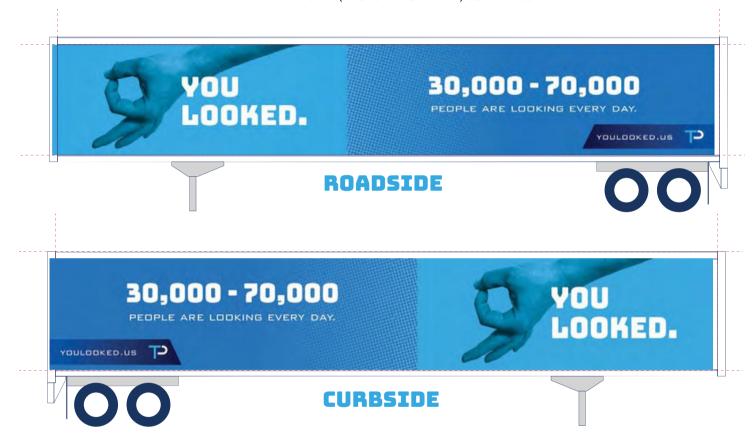

# **53' TRUCK TEMPLATE**

### **SIDE OF TRUCK**

Final Print Size including Bleed - 630" x 108" (157.5" x 27" @ 25%)

Be sure to extend all background images or colors all the way to the edge of this area.

This Template is set at 25% of final size.

### DO NOT SCALE.

Create your artwork as Vector or 150 dpi raster to fit this template. The final scaling will be done while producing the wrap.

Please leave text out of the blue areas. Keep in mind images may also be distorted.

### **BACK OF TRUCK**



#### **ACTUAL SIZE OF ART AREA:**

FINAL PRINT SIZE (INCLUDING BLEED) 630" X 108"

### **BACK OF TRUCK**

ACTUAL SIZE OF ART AREA:

FINAL PRINT SIZE (INCLUDING BLEED) 104" X 114"



\*2" REFLECTIVE TAPE ALONG
THE BOTTOM OF THE DOORS





## **26' TRUCK TEMPLATE**

### SIDE OF TRUCK

Final Print Size including Bleed - 306" x 99" (76.5" x 24.75" @ 25%)

Be sure to extend all background images or colors all the way to the edge of this area.

This Template is set at 25% of final size.

## **DO NOT SCALE.**

Create your artwork as Vector or 150 dpi raster to fit this template. The final scaling will be done while producing the wrap.

Please leave text out of the blue areas. Keep in mind images may also be distorted.

**BACK OF TRUCK** 

Final Print Size including Bleed - 98" x 95"
(24.5" x 23.75" @ 25%)

Be sure to extend all background images or colors all the way to the edge of this area.

This Template is set at 25% of final size.

DO NOT SCALE.

Create your artwork as Vector or 150 dpi raster to fit this template. The f