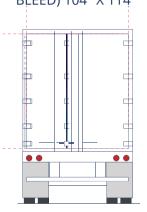

### **BACK OF TRUCK**

ACTUAL SIZE OF ART AREA:

FINAL PRINT SIZE (INCLUDING BLEED) 104" X 114"

\*2" REFLECTIVE TAPE ALONG
THE BOTTOM OF THE DOORS